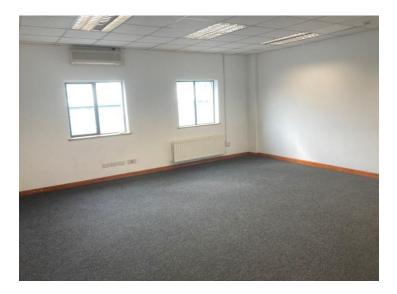

#### **Description**

The property comprises a stand alone industrial warehouse extending to a Gross External Area of approx. 1,320 sq m (14,000 sq ft) inclusive of a 325 sqm (3,500 sq ft) at first floor level which currently accommodates offices, canteen and storage area