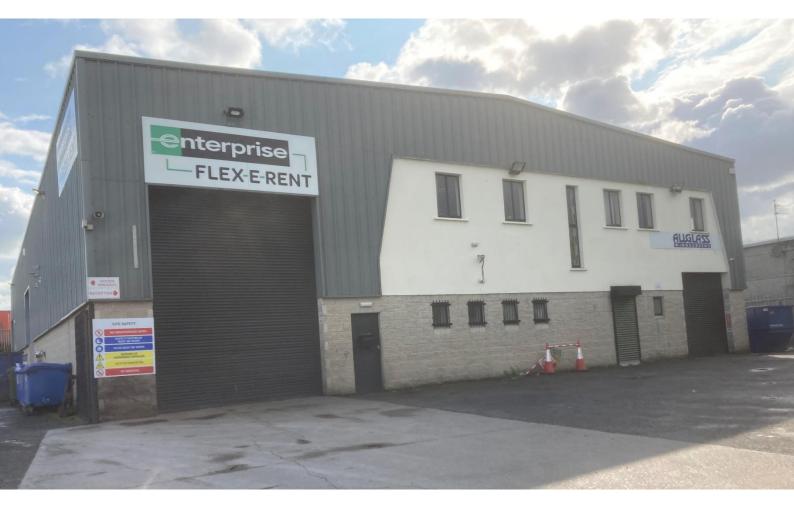

# FOR SALE BY PRIVATE TREATY Unit 8C, Crossagalla Business Park, Ballysimon Road, Limerick

## Industrial Investment Opportunity Unit 8C Crossagalla, Business Park, Ballysimon, Limerick 1320 sq m / 14,000 sq ft (GEA)

- Opportunity to acquire modern stand-alone industrial warehouse
- Property extends to approx. 1320 sq m (14,000 sq ft) (GEA)
- Ground Floor 975 sq m (10,500 sq ft)
- First Floor 325 sq m (3,500 sq ft )
- · Clear internal eaves height of 8 meters
- Site area of 0.76 Acres with car parking to the front and generous ancillary yard
- 4x roller shutters to front and side elevations
- Currently occupied by 3 tenants with a passing rent of €60,340 per annum

The subject property is located just off Ballysimon Road in Crossagalla Business Park, approximately 2.5 km east of Limerick City Centre. The business park is located amongst an established commercial area with Eastlink Business Park, City East and Delta Retail Park all located in close proximity.