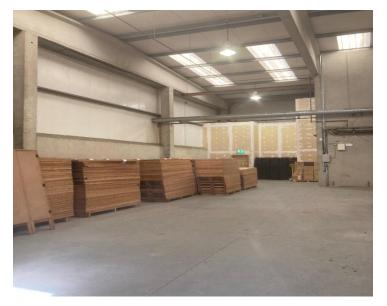

#### **Description**

The property comprises a stand alone industrial warehouse extending to a Gross External Area of approx. 1,320 sq m (14,000 sq ft) inclusive of a 325 sqm (3,500 sq ft) at first floor level which currently accommodates offices, canteen and storage area

Eaves Height - 8 Meters approx

The subject property is currently sub divided into three separate units which are all currently held under lease with the last lease due for expiry in July 2025.

Car Parking provided to the front with generous ancillary yard to the side of the property. The subject property is secured with steel fencing and gates.